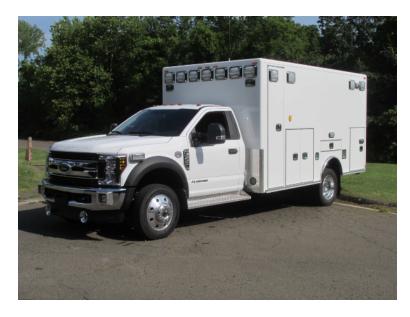

## 2019 Ford F-550 Ambulance

- O 2019 Ford F-550 Ambulance
- O 6.7L Engine
- O Height: Truck Height: 9' 6"
- Whelen LED Warning Lights
  Whelen Electric Siren
  New Paint

- O F-550 Ford Chassis
- Additional equipment not included with purchase unless otherwise listed. Mileage readings may not be real-time and should be confirmed.
- O GVWR: 18,000