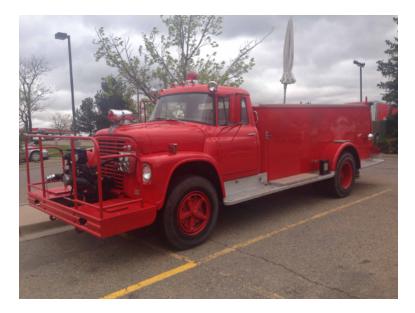

## 1968 International Antique Fire Truck

- O 1968 International Antique Fire Truck
- O International Chassis

- Gas Engine
- Additional equipment not included with purchase unless otherwise listed. Mileage readings may not be real-time and should be confirmed.
- O Manual Transmission

## Contact Us

Office : 256.776.7786 Email : sales@firetruckmall.com Website: www.firetruckmall.com

15410 US Highway 231, Union Grove, AL 35175 Stock #: 13807 Price: Sold and Delivered

- Good Tires and Runs Fine Seatbelts for 12 adults in back
- O Mileage: 40,000