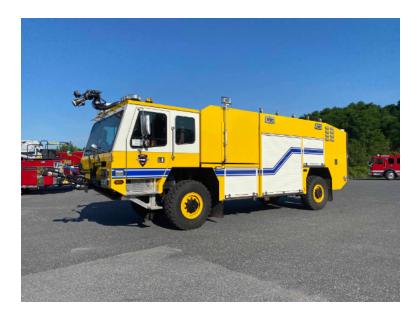

## 2017 KME Class 4 ARFF

- O 2017 KME Class 4 ARFF
- O Allison 4500EVS Automatic Transmission
- Foam System
- Additional equipment not included with purchase unless otherwise listed. Mileage readings may not be real-time and should be confirmed.
- O GVWR: 46,000

- KME Chassis
- O Waterous 1500 GPM Pump
- 130 Gallon Foam Cell
- O Length: 31' 9"

- O Caterpillar C13 Diesel Engine
- O 1250 Gallon Tank
- O Dry Chemical System
- O Height: Truck Height: 10' 6.5"

O Wheelbase: 200"