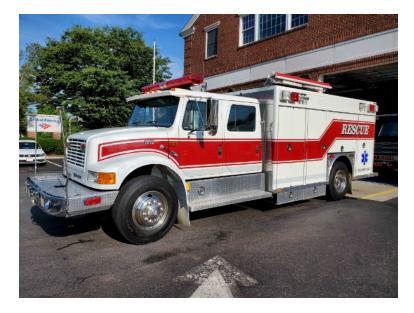

## 1997 Central States International Rescue

O 4900 International Chassis

O Electric Reels

O Mileage: 15,800

• Allison MD3060P Automatic Transmission

- O 1997 Central States International Rescue
- O International 530E 300 HP Diesel Engine
- O Winco 25KW Generator
- O Air Conditioning
- O GVWR: 35,000

О

15410 US Highway 231, Union Grove, AL 35175 Stock #: 13796 Price: Sold and Delivered