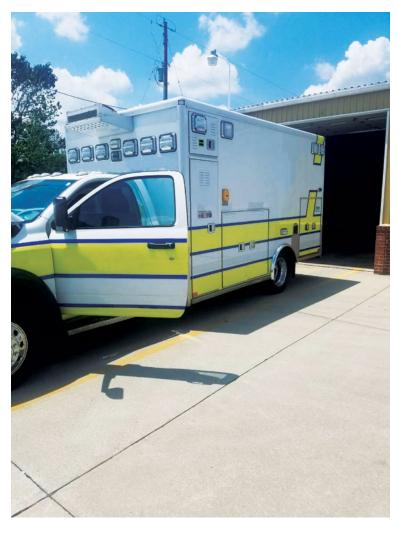

## 2012 AEV Dodge Ambulance

- 2012 AEV Dodge Ambulance
- O Cummins 6.7L Diesel Engine
- Air Conditioning
- Additional equipment not included with purchase unless otherwise listed.
- 4500-SLT 4x4 Dodge Chassis
- O Dodge DG3 Automatic Transmission
- Federal Q Siren
- O Wheelbase: 192"

- Seating for 2;
- 0
- O Mileage: 183,782

Brindlee Mountain Fire Apparatus is one of the world's largest used fire truck sales and service companies. Based just outside of Huntsville, Alabama, the company has forty-five full-time personnel occupying over 12,000 square feet. Our mechanics, all of whom are EVT certified, perform pump tests, general repairs, preventative maintenance, and body, collision, and paint work on over 500 used fire trucks every year. Visit us online at www.firetruckmall.com