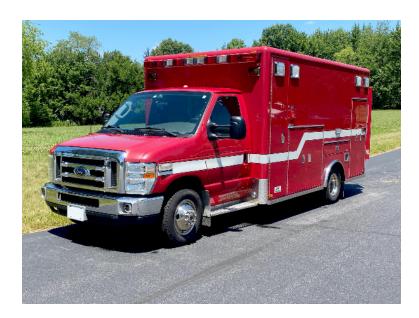

## 2008 Horton Ford Ambulance

○ 2008 Horton Ford Ambulance

O Econoline Ford Chassis

O Seating for 3;

○ Ford 6.0L Diesel Engine

0

O Mileage: 108,419

 Additional equipment not included with purchase unless otherwise listed. Mileage readings may not be real-time and should be confirmed.