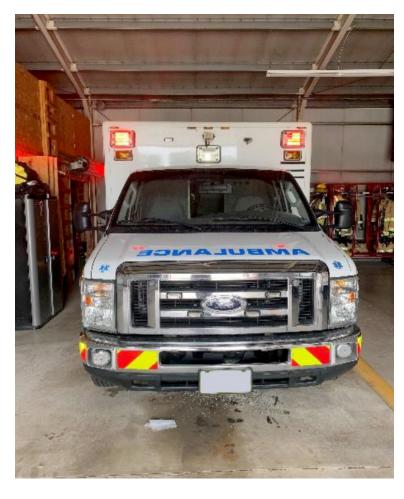

## 2008 PL Custom Ford E-450 Ambulance

○ 2008 PL Custom Ford E-450 Ambulance

○ 6.0L Diesel Engine

Air Conditioning

O E-450 Ford Chassis

O Automatic Transmission

O Mileage: 162,000

O Seating for 2;

0

 Additional equipment not included with purchase unless otherwise listed. Mileage readings may not be real-time and should

be confirmed.

O Height: Truck Height: 8' 11" O GVWR: 14,500

Brindlee Mountain Fire Apparatus is one of the world's largest used fire truck sales and service companies. Based just outside of Huntsville, Alabama, the company has forty-five full-time personnel occupying over 12,000 square feet. Our mechanics, all of whom are EVT certified, perform pump tests, general repairs, preventative maintenance, and body, collision, and paint work on over 500 used fire trucks every year. Visit us online at www.firetruckmall.com