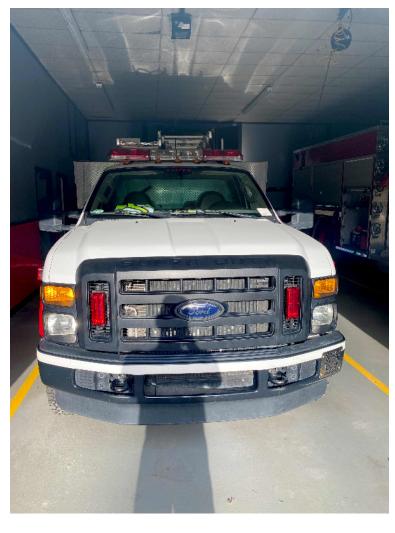

## 2008 Rosenbauer Ford Commercial 4x4 Light Rescue

- 2008 Rosenbauer Ford Commercial 4x4 Light Rescue
- O PowerStroke 6.4L 350 HP Diesel Engine
- Gen-Pro 7500 Gasoline Generator
- O Mileage: 15,665
- O Height: Truck Height: 8' 6"
- Cascade System pictured is NOT included