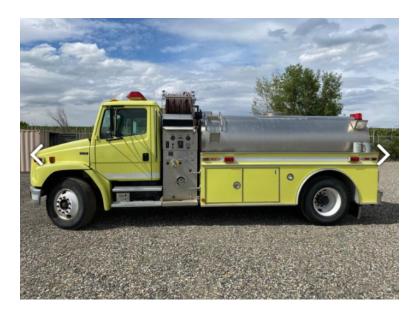

## 2001 Freightliner Commercial Elliptical Tanker

- O 2001 Freightliner Commercial Elliptical Tanker
- O Cummins ISC 300 HP Diesel Engine
- O 2000 Gallon Polypropylene Tank
- O Mileage: 11,179

O Automatic Transmission

O FL70 Freightliner Chassis

- 0
- Additional equipment not included with purchase unless otherwise listed. Mileage readings may not be real-time and should be confirmed.
- O Seating for 2;
- O 500 GPM Side-Mount Pump
- O Booster Reel
- O GVWR: 35,000