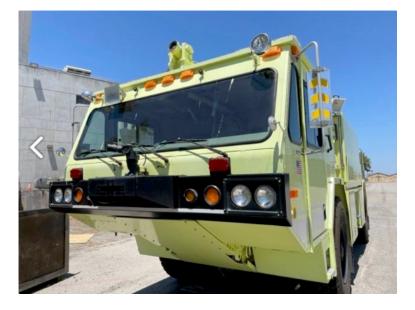

## 1996 Oshkosh T-1000 ARFF

- O 1996 Oshkosh T-1000 ARFF
- O Automatic Transmission
- O 350 Dry Chem Foam Cell
- Additional equipment not included with purchase unless otherwise listed. Mileage readings may not be real-time and should be confirmed.
- O T1000 4x4 Oshkosh Chassis
- O 1000 GPM Pump
- O Date of Last Pump Certification: 10/2020