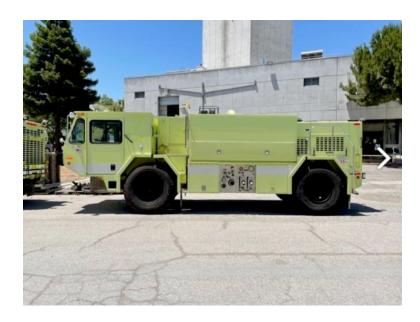

## 1996 Oshkosh T-1000 ARFF

- 1996 Oshkosh T-1000 ARFF
- O Automatic Transmission
- 350 Dry Chem Foam Cell
- Additional equipment not included with purchase unless otherwise listed. Mileage readings may not be real-time and should
- 1000 GPM Pump

O T1000 4x4 Oshkosh Chassis

- O Date of Last Pump Certification: 10/2020
- Detroit Diesel Engine
- O 1000 Gallon Tank
- O Mileage: 10,251

be confirmed.

Brindlee Mountain Fire Apparatus is one of the world's largest used fire truck sales and service companies. Based just outside of Huntsville, Alabama, the company has forty-five full-time personnel occupying over 12,000 square feet. Our mechanics, all of whom are EVT certified, perform pump tests, general repairs, preventative maintenance, and body, collision, and paint work on over 500 used fire trucks every year. Visit us online at www.firetruckmall.com