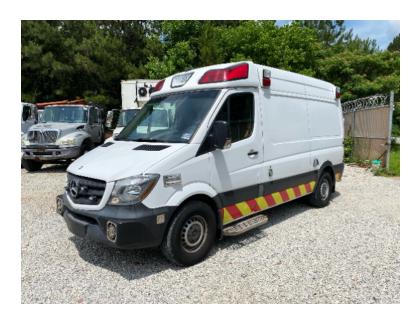

## 2016 Mercedes Benz Sprinter Ambulance

- O 2016 Mercedes Benz Sprinter Ambulance O Sprinter Mercedes Chassis
- O Seating for 2;

- O Mercedes-Benz Diesel Engine
- 0

Air Conditioning

O Mileage: 77,767

 Additional equipment not included with purchase unless otherwise listed. Mileage readings may not be real-time and should be confirmed.