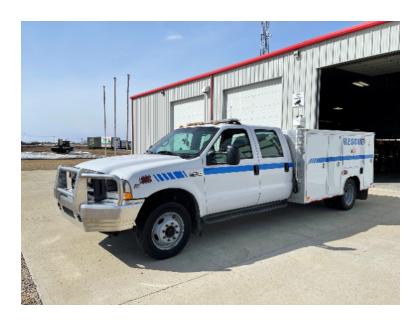

## 2002 Ford F-550 4x4 Commercial Rescue

- 2002 Ford F-550 4x4 Commercial Rescue F-550 4x4 Ford Chassis
- O Ford Gas Engine
- O Honda 3.5KW Gas Generator
- O Mileage: 24,000

- Automatic Transmission
- Air Conditioning
- Additional equipment not included with purchase unless otherwise listed. Mileage readings may not be real-time and should be confirmed.
- O Seating for 6;
- 0
- O Engine Hours: 1,614
- \*\*\$40,000 without Rescue Tools