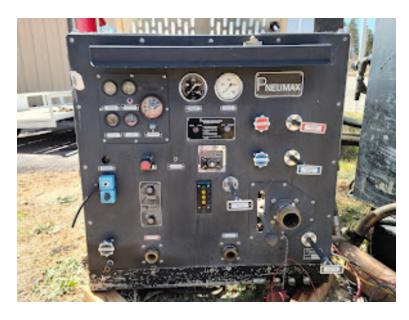

## 1999 Pneumax CAFS Pump and Tank

## Contact Us

Office : 256.776.7786 Email : sales@firetruckmall.com Website: www.firetruckmall.com

15410 US Highway 231, Union Grove, AL 35175 Stock #: 15939 Price: Sold and Delivered

| O 1999 Pneumax CAFS Pump and Tank         | O Other Chassis                          | O PUMP AND TANK ONLY                                                                                                                                                    |
|-------------------------------------------|------------------------------------------|-------------------------------------------------------------------------------------------------------------------------------------------------------------------------|
| O Pneumax 250.120 6,5 250 GPM Pump        | O 200 Gallon Tank                        | ⊖ Foam Pro Foam System                                                                                                                                                  |
| <ul> <li>O 10 Gallon Foam Cell</li> </ul> | O<br>Volkswagen Gas 70HP with Hours: 660 | <ul> <li>Additional equipment not included with<br/>purchase unless otherwise listed. Mileage<br/>readings may not be real-time and should<br/>be confirmed.</li> </ul> |