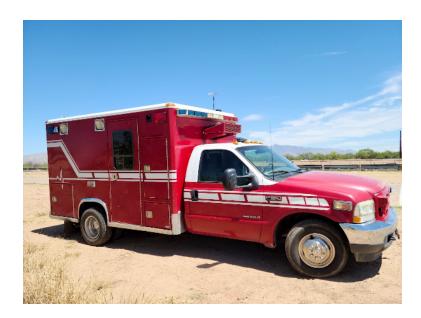

## 2002 Ford F-350 XLT Ambulance

- 2002 Ford F-350 XLT Ambulance
- Ford 7.3L Diesel Engine
- Air Conditioning

- F-350 XLT Ford Chassis
- Automatic Transmission
- O Mileage: 127,462

O Seating for 2;

0

 Additional equipment not included with purchase unless otherwise listed. Mileage readings may not be real-time and should be confirmed.