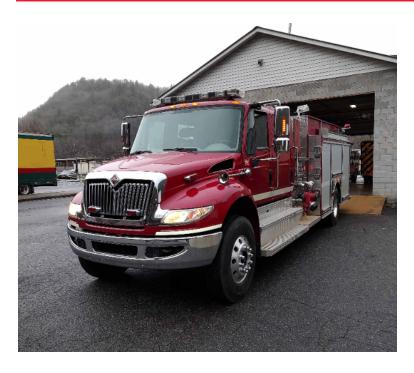

## 2012 Sutphen International Commercial Pumper

- 2012 Sutphen International Commercial Pumper
- O 4900 International Chassis
- O Seating for 5; 4 SCBA seats
- O International DT530 330 HP Diesel Engine O Hale QFLO 1250 GPM Side-Mount Pump
- O 1000 Gallon Tank

- Officer's Side Discharge: (1)
- Officer's Side Suction: (1) 6"
- 0

- O Crosslays/Speedlays: Crosslays: (2)
- O Honda 5KW Generator

O Engine Hours: 3,801

O Mileage: 43,125

• Additional equipment not included with purchase unless otherwise listed. Mileage readings may not be real-time and should be confirmed.