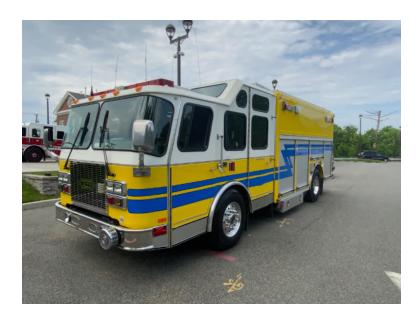

## 1999 E-One Custom Heavy Rescue

- 1999 E-One Custom Heavy Rescue
- O Detroit Series 60 400 HP Diesel Engine
- Onan 35,000 kw hydraulic generator
- O E-One Chassis

- O Seating for 8; 5 SCBA seats
- O Allison HD 4060 P Automatic Transmission O
- Electric Reels: (2) 200' of cord and junction Holmatro Hydraulic Reels: (2) 200' boxes

| 0 | Air | Conditioning |
|---|-----|--------------|
|---|-----|--------------|

O Engine Hours: 1,876

O Length: 32'

- Automatic Tire Chains
- O Mileage: 29,859

O Height: Truck Height: 10' 5"

- O Ground Ladders: 24' and 14'
- Additional equipment not included with purchase unless otherwise listed. Mileage readings may not be real-time and should be confirmed.
- O Walk around Rescue body with roll up doors
  - (2) transverse compartments