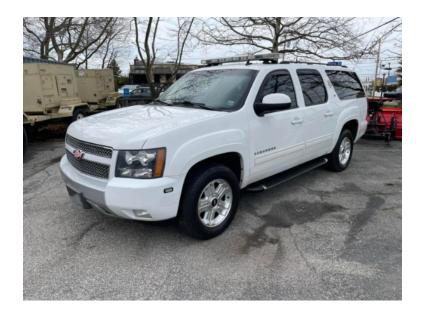

## Contact Us

Office: 256.776.7786

Email: sales@firetruckmall.com Website: www.firetruckmall.com

15410 US Highway 231, Union Grove, AL 35175

Stock #: 15914

Price: Sold and Delivered

2013 Chevrolet Suburban LTZ 4x4 Command Unit

2013 Chevrolet Suburban LTZ 4x4
Suburban LTZ 4x4 Chevrolet Chassis
Chevrolet V-8 Engine
Automatic Transmission
Air Conditioning
Mileage: 120,604

 Additional equipment not included with purchase unless otherwise listed. Mileage readings may not be real-time and should be confirmed.

Exterior- in very good shape A few small scratches but no rust and the paint is in good shape

Interior- in excellent shape

Undercarriage-in good shape some very minor surface rust

Tires- about 50% left

All maintenance records available