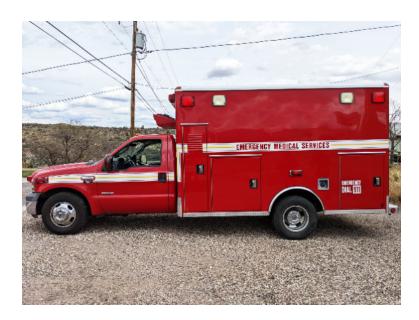

## 2005 Wheeled Coach Ford Ambulance

- 2005 Wheeled Coach Ford Ambulance
- Ford 6.0L 350 HP Diesel Engine
- Air Conditioning

- F-350 Ford Chassis
- Ford Automatic Transmission
- O Mileage: 124,345

- O Seating for 2;
- 0
- Additional equipment not included with purchase unless otherwise listed. Mileage readings may not be real-time and should be confirmed.