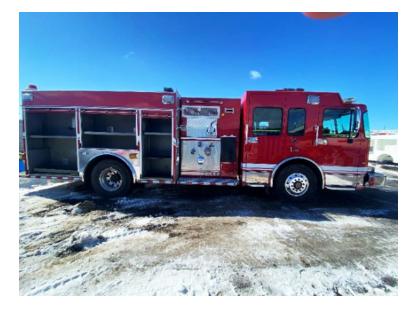

## 2003 Spartan Metro Star Pumper

- O 2003 Spartan Metro Star Pumper
- Hale QMAX200-21L 2000 GPM Side-Mount Pump
- O Driver's Side Discharges: (2) 2 1/2"
- O Officer's Side Suction: (1) 2 1/2", (1) 6"
- O Harrison Generator

| О | Metro | Spartan | Chassis |
|---|-------|---------|---------|

- O 500 Gallon Tank
- Driver's Side Suction: (1) 2 1/2", (1) 6"
- 0
- Additional equipment not included with purchase unless otherwise listed. Mileage readings may not be real-time and should be confirmed.

- O Seating for 6;
- O 50 Gallon Foam Cell
- O Officer's Side Discharge: (2) 2 1/2", (1) 4"
- Crosslays/Speedlays: Speedlays: (2)

Brindlee Mountain Fire Apparatus is one of the world's largest used fire truck sales and service companies. Based just outside of Huntsville, Alabama, the company has forty-five full-time personnel occupying over 12,000 square feet. Our mechanics, all of whom are EVT certified, perform pump tests, general repairs, preventative maintenance, and body, collision, and paint work on over 500 used fire trucks every year. Visit us online at www.firetruckmall.com