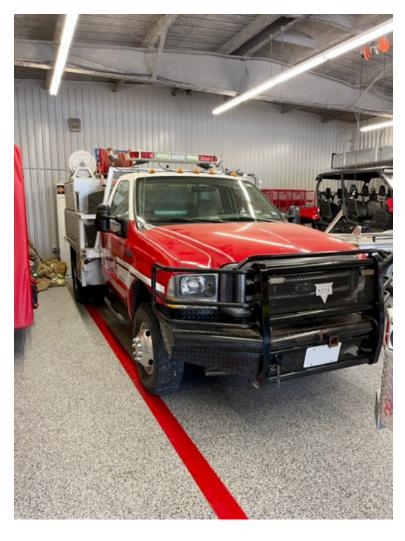

## 2004 Neel Fire Ford F-350 4x4 Brush Truck

- 2004 Neel Fire Ford F-350 4x4 Brush Truck
- O PowerStroke 6.0L 325 HP Diesel Engine
- 300 Gallon Polypropylene Tank
- O Driver's Side Discharges: (1) 1 3/4", (1) 1"
- O Rear Discharges: (1) 1 3/4", (1) 2 1/2"
- O Electric Reels: (2)
- O Mileage: 11,335

- F-350 Super Duty 4x4 Ford Chassis
- O Automatic Transmission
- 5 Gallon Foam Cell
- Officer's Side Discharge: (2) 1"
- O Rear Suction: (1) 2 1/2"
- Air Conditioning
- Additional equipment not included with purchase unless otherwise listed.

- O Seating for 3;
- Briggs & Stratton Pump
- O Pump and Roll
- 0
- O Booster Reels: (2)
- O Engine Hours: 48

Brindlee Mountain Fire Apparatus is one of the world's largest used fire truck sales and service companies. Based just outside of Huntsville, Alabama, the company has forty-five full-time personnel occupying over 12,000 square feet. Our mechanics, all of whom are EVT certified, perform pump tests, general repairs, preventative maintenance, and body, collision, and paint work on over 500 used fire trucks every year. Visit us online at www.firetruckmall.com