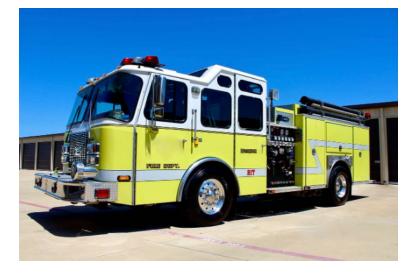

## 2003 E-One Custom Pumper

- O 2003 E-One Custom Pumper
- ${\bf O}$  Allison Automatic Transmission
- O Engine Hours: 8,215

- O E-One Chassis
- O Waterous 1500 GPM Side-Mount Pump
- O Mileage: 111,606

## Contact Us

Office : 256.776.7786 Email : sales@firetruckmall.com Website: www.firetruckmall.com

15410 US Highway 231, Union Grove, AL 35175 Stock #: 15888 Price: Sold and Delivered

- O Detroit Series 60 Diesel Engine
- O 750 Gallon Tank
- Additional equipment not included with purchase unless otherwise listed. Mileage readings may not be real-time and should be confirmed.