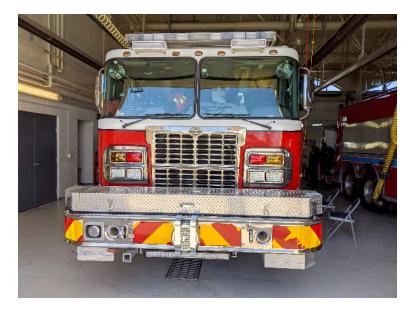

## 2010 Smeal Spartan Pumper

- O 2010 Smeal Spartan Pumper
- O Cummins 500 HP Engine
- O Foam Pro 2001 Foam System
- 0
- O Crosslays/Speedlays: Crosslays: (3)
- O Federal Q Siren
- O Length: 34' 10"
- O Wheelbase: 207"

- Smeal Chassis
- O Waterous 1500 GPM Side-Mount Pump
- O Driver's Side Discharges: (1) 2 1/2"
- O Rear Suction: (1) 5"
- O Electric Reel
- O Mileage: 107,951
- O Height: Truck Height: 11' 1"
- Extended Front Bumper

- O Seating for 4; 3 SCBA seats
- 1000 Gallon Tank
- O Driver's Side Suction: (2) 2 1/2", (1) 6"
- Booster Reel
- O Hydraulic Reels: (2)
- Additional equipment not included with purchase unless otherwise listed. Mileage readings may not be real-time and should be confirmed.
- O GVWR: 49,000