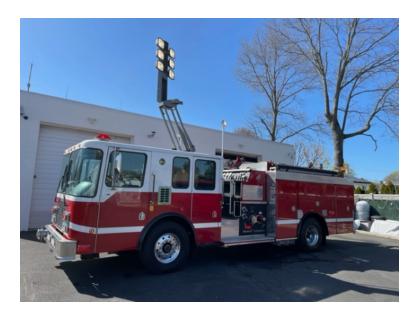

## 2001 Smeal HME Rescue Pumper

- 2001 Smeal HME Rescue Pumper
- O Cummins Diesel Engine
- → 1000 Gallon Polypropylene Tank
- Officer's Side Discharge: (1) 6", (1) 2 1/2"
- O Front Suction: (1) 6"
- Electric Reel
- O Mileage: 14,500
- O Height: Truck Height: 8' 11"

- Smeal Chassis
- O Allison Automatic Transmission
- O Driver's Side Discharges: (2) 2 1/2"
- Officer's Side Suction: (1) 6", (1) 2 1/2"
- O Crosslays/Speedlays: Crosslays: (2) 2 1/2"
- O Hydraulic Ladder Rack
- Additional equipment not included with purchase unless otherwise listed. Mileage readings may not be real-time and should be confirmed.
- O Wheelbase: 192"

- O Seating for 6; 5 SCBA seats
- O Waterous 1250 GPM Top-Mount Pump
- O Driver's Side Suction: (1) 6", (1) 2 1/2"
- 0
- AMPS Generator
- O Engine Hours: 974
- O Length: 31'
- (3) Hard Suction

**New Tires** 