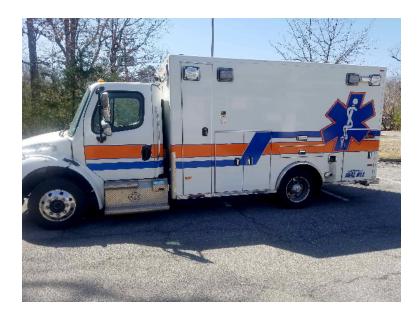

## 2015 PL Custom Freightliner Commercial Ambulance

O 2015 PL Custom Freightliner Commercial O M22 Freightliner Chassis Ambulance

O Cummins Diesel Engine

Allison Automatic Transmission

O Mileage: 198,316

 Additional equipment not included with purchase unless otherwise listed. Mileage readings may not be real-time and should be confirmed.

O Length: 23' 6"

O Height: Truck Height: 11'

Stryker Stretcher

Brindlee Mountain Fire Apparatus is one of the world's largest used fire truck sales and service companies. Based just outside of Huntsville, Alabama, the company has forty-five full-time personnel occupying over 12,000 square feet. Our mechanics, all of whom are EVT certified, perform pump tests, general repairs, preventative maintenance, and body, collision, and paint work on over 500 used fire trucks every year. Visit us online at www.firetruckmall.com