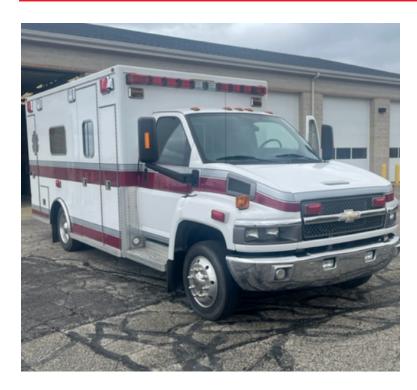

## 2008 Lifeline Chevrolet Ambulance

○ 2008 Lifeline Chevrolet Ambulance

O Chevrolet Chassis

 Additional equipment not included with purchase unless otherwise listed. Mileage readings may not be real-time and should be confirmed. O Mileage: 37,502