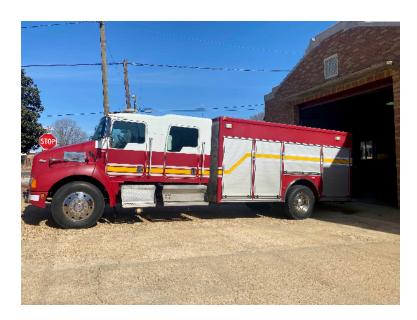

## 2006 Pierce Kenworth Commercial Rescue

- O 2006 Pierce Kenworth Commercial Rescue O Kenworth Chassis
- O Cummins 315 HP Diesel Engine
- O Engine Hours: 2,094

- O Mileage: 36,463

0

- O Seating for 5; 4 SCBA seats
- Air Conditioning
- Additional equipment not included with purchase unless otherwise listed. Mileage readings may not be real-time and should be confirmed.