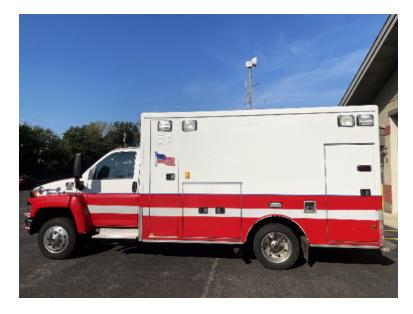

## 2007 Chevrolet C5500 Ambulance

- O 2007 Chevrolet C5500 Ambulance
- O GMC Diesel Engine
- $\bigcirc$  Air Conditioning

- O C5500 Chevrolet Chassis
- O Allison Automatic Transmission
- O Mileage: 55,055