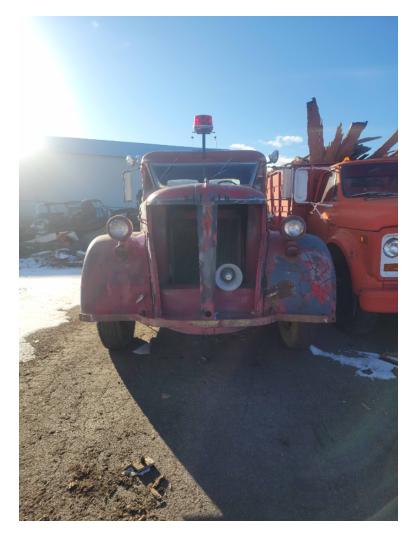

## 1942 American LaFrance Pumper

- O 1942 American LaFrance Pumper
- Additional equipment not included with purchase unless otherwise listed. Mileage readings may not be real-time and should be confirmed.
- O American LaFrance Chassis

O Mileage: 13,873