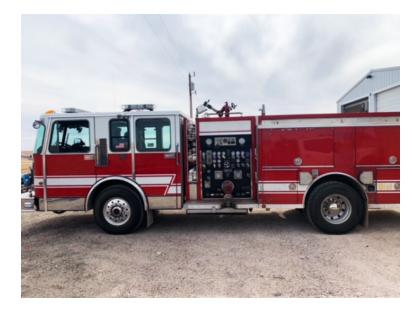

## 1993 Central States Spartan Gladiator Pumper

- O 1993 Central States Spartan Gladiator
  Pumper
- O Detroit Series 60 350 HP Diesel Engine
- O 500 Gallon Polypropylene Tank
- O Officer's Side Discharge: (3) 2 1/2"
- Rear Discharges: (2) 2 1/2"
- O Electric Reels: (1)
- O Engine Hours: 7,157

O Height: Truck Height: 10'

Ο

1 1/2" and 2 1/2" Hose Included

Speedometer INOP

A/C INOP

O Allison HTB 741 Automatic Transmission

O Gladiator Spartan Chassis

- O Driver's Side Discharges: (2) 2 1/2"
- O Officer's Side Suction: (1) 2 1/2", (1) 6"
- Crosslays/Speedlays: Crosslays: (3) 1 1/2"
- O Hydraulic Ladder Rack
- Additional equipment not included with purchase unless otherwise listed. Mileage readings may not be real-time and should be confirmed.
- O GVWR: 42,000

- O Seating for 6; 4 SCBA seats
- O Hale QG150 1500 GPM Side-Mount Pump
- O Driver's Side Suction: (1) 2 1/2", (1) 6"
- Front Discharges: (1) 1 1/2"
- O Lombardini 6KW Diesel Generator
- O Federal Q Siren
- O Length: 30' 4"

O Wheelbase: 176"

Brindlee Mountain Fire Apparatus is one of the world's largest used fire truck sales and service companies. Based just outside of Huntsville, Alabama, the company has forty-five full-time personnel occupying over 12,000 square feet. Our mechanics, all of whom are EVT certified, perform pump tests, general repairs, preventative maintenance, and body, collision, and paint work on over 500 used fire trucks every year. Visit us online at www.firetruckmall.com