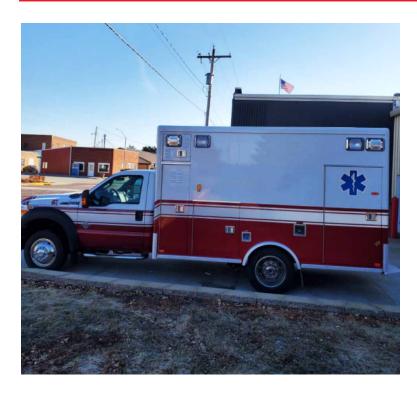

## 2011 AEV Ford F-450 Ambulance

○ 2011 AEV Ford F-450 Ambulance

Automatic Transmission

 Additional equipment not included with purchase unless otherwise listed. Mileage readings may not be real-time and should be confirmed.

O Wheelbase: 165"

O F450 Ford Chassis

Air Conditioning

O Height: Truck Height: 10'

○ Ford 6.7L Diesel Engine

O Mileage: 56,392

O GVWR: 16,500

Brindlee Mountain Fire Apparatus is one of the world's largest used fire truck sales and service companies. Based just outside of Huntsville, Alabama, the company has forty-five full-time personnel occupying over 12,000 square feet. Our mechanics, all of whom are EVT certified, perform pump tests, general repairs, preventative maintenance, and body, collision, and paint work on over 500 used fire trucks every year. Visit us online at www.firetruckmall.com