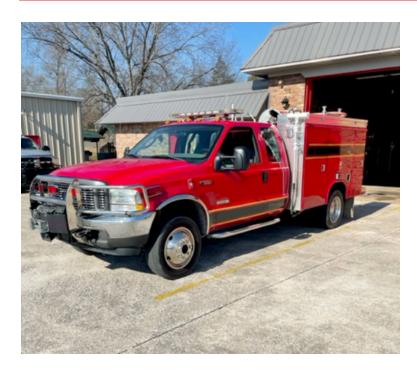

## 2004 Ford F-550 Commercial 4x4 Brush Truck

○ 2004 Ford F-550 Commercial 4x4 Brush Truck

○ F-550 4x4 Ford Chassis

○ 6.0L Diesel Engine

O Automatic Transmission

O Honda Pump

○ 300 Gallon Tank

O Pump and Roll

O Mileage: 53,400

 Additional equipment not included with purchase unless otherwise listed.

Brindlee Mountain Fire Apparatus is one of the world's largest used fire truck sales and service companies. Based just outside of Huntsville, Alabama, the company has forty-five full-time personnel occupying over 12,000 square feet. Our mechanics, all of whom are EVT certified, perform pump tests, general repairs, preventative maintenance, and body, collision, and paint work on over 500 used fire trucks every year. Visit us online at www.firetruckmall.com