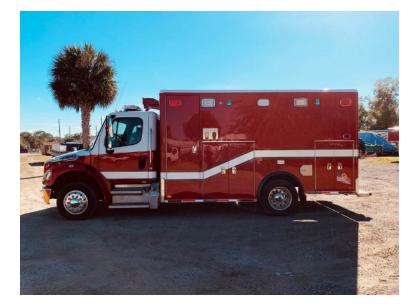

## 2014 Horton Freightliner Commercial Ambulance

- O 2014 Horton Freightliner Commercial Ambulance
- O Backup Camera
- Additional equipment not included with purchase unless otherwise listed. Mileage readings may not be real-time and should be confirmed.
- O M2 Freightliner Chassis
- O Engine Hours: 7,400
- O GVWR: 21,800

- O Cummins 6.7L Diesel Engine
- O Mileage: 148,000
- O Power windows
  Power Doors
  Power Locks

Brindlee Mountain Fire Apparatus is one of the world's largest used fire truck sales and service companies. Based just outside of Huntsville, Alabama, the company has forty-five full-time personnel occupying over 12,000 square feet. Our mechanics, all of whom are EVT certified, perform pump tests, general repairs, preventative maintenance, and body, collision, and paint work on over 500 used fire trucks every year. Visit us online at www.firetruckmall.com