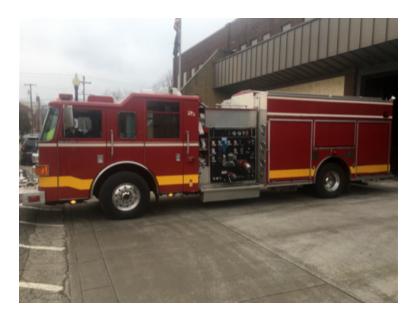

## 2002 Pierce Enforcer Rescue Pumper

- O 2002 Pierce Enforcer Rescue Pumper
- O Waterous 1500 GPM Side-Mount Pump
- O 30 Gallon Foam Cell
- O Mileage: 66,225

- O Enforcer Pierce Chassis
- O 750 Gallon Tank
- O Generator
- Additional equipment not included with purchase unless otherwise listed.

## Contact Us

Office : 256.776.7786 Email : sales@firetruckmall.com Website: www.firetruckmall.com

15410 US Highway 231, Union Grove, AL 35175 Stock #: 15567 Price: Sold and Delivered

- O Cummins ISL 370 HP Diesel Engine
- O CAFS Foam System
- O Engine Hours: 8,275