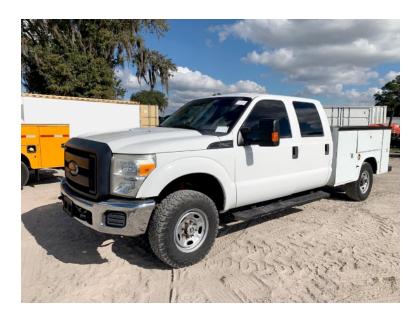

## 2012 Knapheide Ford F-250 4x4 Utility Truck

- 2012 Knapheide Ford F-250 4x4 Utility Truck
- F-250 Crew Cab 4x4 Ford Chassis
- \*REBUILT Title

O 6.7L Gas Engine

O Mileage: 232,135

 Additional equipment not included with purchase unless otherwise listed.