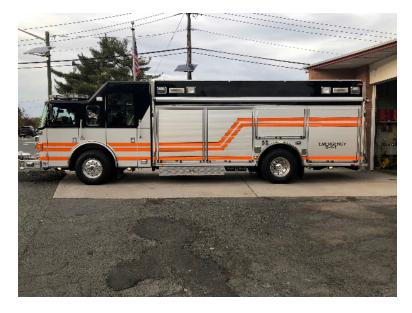

## 2003 Pierce Enforcer Heavy Rescue

- O 2003 Pierce Enforcer Heavy Rescue
- O Cummins ISL 400 400 HP Diesel Engine
- O Winco PTO 55KW Generator
- O Air Conditioning
- O Engine Hours: 2,637
- O Length: 34' 6"
- O Tires: 2018/ Excellent Condition

O Enforcer Pierce Chassis

- O Automatic Tire Chains
- O Mileage: 43,050
- O Height: Truck Height: 10' 5"