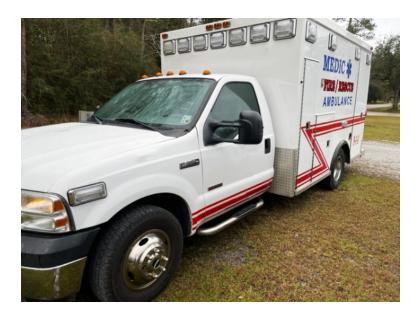

## 2007 Ford F-350 Type I Ambulance

- 2007 Ford F-350 Type I Ambulance
- Ford 6.0L 325 HP Diesel Engine
- O Engine Hours: 9,848

- F-350 Ford Chassis
- Automatic Transmission
- O Mileage: 165,323

- O Seating for 2;
- 0
- Additional equipment not included with purchase unless otherwise listed. Mileage readings may not be real-time and should be confirmed.