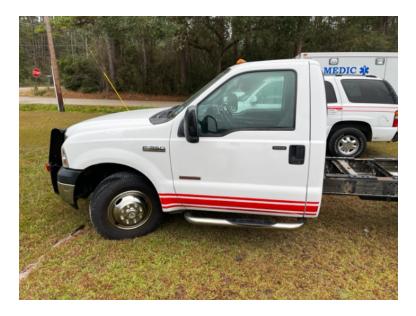

## 2007 Ford F-350 Ambulance CHASSIS ONLY

- O 2007 Ford F-350 Ambulance CHASSIS ONLY
- O F-350 XL Super Duty Ford Chassis
- O Ford 6.0L 325 HP Diesel Engine O Torque Shift Aut
- O Engine Hours: 9,999
- O Torque Shift Automatic Transmission
- O Mileage: 201,101

- O Seating for 2;
- 0
- Additional equipment not included with purchase unless otherwise listed. Mileage readings may not be real-time and should be confirmed.

## O GVWR: 2,000

Brindlee Mountain Fire Apparatus is one of the world's largest used fire truck sales and service companies. Based just outside of Huntsville, Alabama, the company has forty-five full-time personnel occupying over 12,000 square feet. Our mechanics, all of whom are EVT certified, perform pump tests, general repairs, preventative maintenance, and body, collision, and paint work on over 500 used fire trucks every year. Visit us online at www.firetruckmall.com