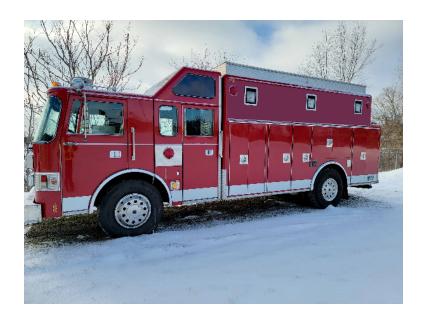

## 1986 Pierce Lance Custom Heavy Rescue

- O 1986 Pierce Lance Custom Heavy Rescue O Lance Pierce Chassis
- O Detroit Diesel Engine
- Onan Diesel Generator
- O Cascade System: 4 Bottles 4500PSI
- Additional equipment not included with purchase unless otherwise listed.
- Automatic Transmission
- O Electric Reels (3)
- O Engine Hours: 43,417
- O Newer Tires
  - 2 1/4" Reese hitch

Steering box rebuilt in 2020

- O Seating for 4; 3 SCBA seats
- 0
- O Hydraulic Reels
- O Mileage: 70,201

Brindlee Mountain Fire Apparatus is one of the world's largest used fire truck sales and service companies. Based just outside of Huntsville, Alabama, the company has forty-five full-time personnel occupying over 12,000 square feet. Our mechanics, all of whom are EVT certified, perform pump tests, general repairs, preventative maintenance, and body, collision, and paint work on over 500 used fire trucks every year. Visit us online at www.firetruckmall.com