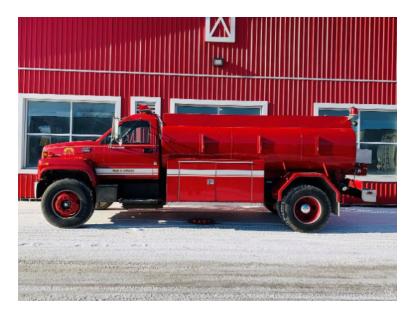

## 2000 GMC Commercial Tanker

- O 2000 GMC Commercial Tanker
- O Allison Automatic Transmission
- 10" Newton dump with flip down extension Rear fill valve

## 0

Heavy duty steel construction Low centre of gravity Flat top design with wide hose bed area Fold down PortaTank rack Hard suction hose storage

- O GMC Chassis
- O 2000 Gallon Tank
- O Mileage: 15,500

Contact Us

Office : 256.776.7786 Email : sales@firetruckmall.com Website: www.firetruckmall.com

15410 US Highway 231, Union Grove, AL 35175 Stock #: 15526 Price: Sold and Delivered

- O Caterpillar 7.2L Diesel Engine
- <sup>O</sup> Built-in portable pump
- Additional equipment not included with purchase unless otherwise listed. Mileage readings may not be real-time and should be confirmed.