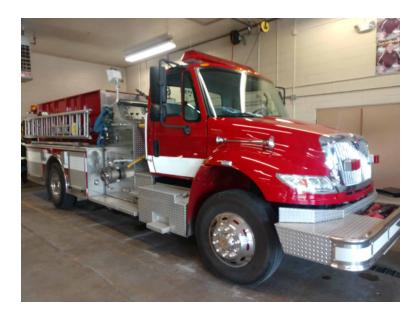

## 2006 Pierce International Commercial Pumper

- 2006 Pierce International Commercial Pumper
- International DT570 Diesel Engine
- O 1000 Gallon Tank
- O Driver's Side Suction: (2)
- Front Discharges: (1)
- O Mileage: 13,393

- O Navistar International Chassis
- O Allison 3000EVS Automatic Transmission
- O Date of Last Pump Certification: 2020
- Officer's Side Discharge: (1)
- O Rear Discharges: (1)
- Additional equipment not included with purchase unless otherwise listed.

- O Seating for 2;
- O Hale 1250 GPM Top-Mount Pump
- O Driver's Side Discharges: (2)
- Officer's Side Suction: (1)
- O Crosslays/Speedlays: Crosslays: (2)

Brindlee Mountain Fire Apparatus is one of the world's largest used fire truck sales and service companies. Based just outside of Huntsville, Alabama, the company has forty-five full-time personnel occupying over 12,000 square feet. Our mechanics, all of whom are EVT certified, perform pump tests, general repairs, preventative maintenance, and body, collision, and paint work on over 500 used fire trucks every year. Visit us online at www.firetruckmall.com