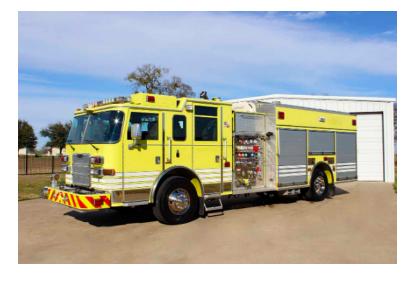

## 2010 Pierce Rescue Pumper

- O 2010 Pierce Rescue Pumper
- O Detroit Series 60 Diesel Engine
- O 650 Gallon Tank
- O Harrison 30KW Generator
- O Federal Q Siren
- Additional equipment not included with purchase unless otherwise listed. Mileage readings may not be real-time and should be confirmed.
- O Pierce Chassis
- $\ensuremath{\mathbf{O}}$  Allison Automatic Transmission
- O (1) Foam Cell
- O Electric Reel
- O Engine Hours: 8,194

## Contact Us

Office : 256.776.7786 Email : sales@firetruckmall.com Website: www.firetruckmall.com

15410 US Highway 231, Union Grove, AL 35175 Stock #: 15502 Price: Sold and Delivered

- O Seating for 5; 4 SCBA seats
  O Hale 1250 GPM Side-Mount Pump
  O Air Conditioning
- O Mileage: 70,205