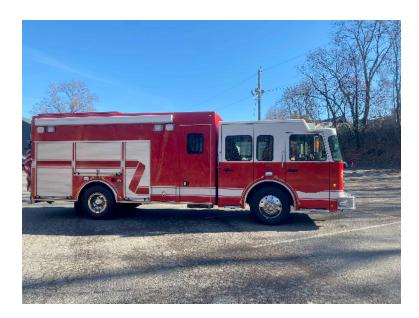

## 2008 Rescue 1 Spartan Heavy Rescue

- 2008 Rescue 1 Spartan Heavy Rescue
- O Cummins ISC Diesel Engine
- O 35KW PTO Generator

- O Spartan Chassis
- O Allison 3000 EVP Automatic Transmission
- O Mileage: 10,756

- O Seating for 6; 5 SCBA seats
- Additional equipment not included with purchase unless otherwise listed. Mileage readings may not be real-time and should be confirmed.

Brindlee Mountain Fire Apparatus is one of the world's largest used fire truck sales and service companies. Based just outside of Huntsville, Alabama, the company has forty-five full-time personnel occupying over 12,000 square feet. Our mechanics, all of whom are EVT certified, perform pump tests, general repairs, preventative maintenance, and body, collision, and paint work on over 500 used fire trucks every year. Visit us online at www.firetruckmall.com