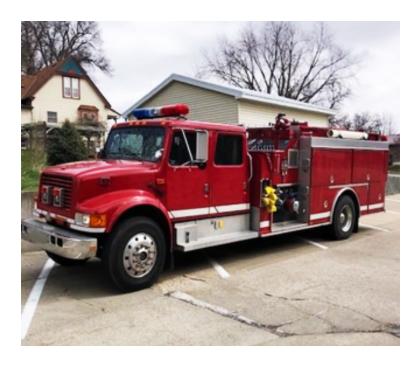

## 1993 Smeal International Commercial Pumper

- → 1993 Smeal International Commercial Pumper

4900 International Chassis

- O 4 SCBA seats
- O International DT466 250 HP Diesel Engine O Waterous 1250 GPM Top-Mount Pump
- → 1000 Gallon Polypropylene Tank

Foam System

0

O Booster Reel (1) 150'

5.5KW Generator

O Engine Hours: 571

O Mileage: 24,000

Brindlee Mountain Fire Apparatus is one of the world's largest used fire truck sales and service companies. Based just outside of Huntsville, Alabama, the company has forty-five full-time personnel occupying over 12,000 square feet. Our mechanics, all of whom are EVT certified, perform pump tests, general repairs, preventative maintenance, and body, collision, and paint work on over 500 used fire trucks every year. Visit us online at www.firetruckmall.com