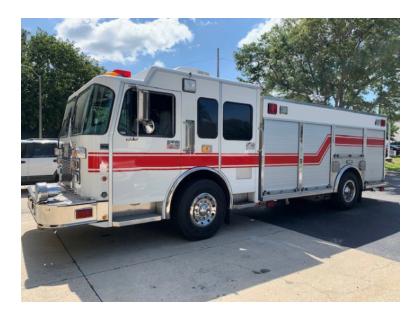

## 1998 Saulsbury Spartan Rescue Pumper

- 1998 Saulsbury Spartan Rescue Pumper
- O Cummins M11 Diesel Engine
- 600 Gallon Polypropylene Tank
- Air Conditioning
- O Engine Hours: 16,595

- O Spartan Chassis
- O Allison Automatic Transmission
- Foam Pro 2001 Foam System
- Federal Q Siren
- O Mileage: 150,055

- O Seating for 6; 3 SCBA seats
- O Hale 1250 GPM Pump
- 0
- O Ground Ladders: .
- Additional equipment not included with purchase unless otherwise listed. Mileage readings may not be real-time and should be confirmed.

O GVWR: 42,000

Brindlee Mountain Fire Apparatus is one of the world's largest used fire truck sales and service companies. Based just outside of Huntsville, Alabama, the company has forty-five full-time personnel occupying over 12,000 square feet. Our mechanics, all of whom are EVT certified, perform pump tests, general repairs, preventative maintenance, and body, collision, and paint work on over 500 used fire trucks every year. Visit us online at www.firetruckmall.com