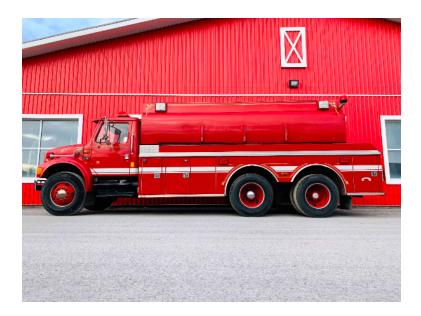

## 2000 International Commercial Tandem Axle Tanker

- O 2000 International Commercial Tandem Axle Tanker
- O Automatic Transmission
- O Rear Discharges: (1) 10" Dump Swivel
- Tank level gauge
  Fold-down porta tank rack
   Lots of storage space
   Hose bed tarp

O 4900 International Chassis

- O International DT530 300 HP Diesel Engine
- O Honda GX160 Portable Pump Included
- Additional equipment not included with purchase unless otherwise listed.

Brindlee Mountain Fire Apparatus is one of the world's largest used fire truck sales and service companies. Based just outside of Huntsville, Alabama, the company has forty-five full-time personnel occupying over 12,000 square feet. Our mechanics, all of whom are EVT certified, perform pump tests, general repairs, preventative maintenance, and body, collision, and paint work on over 500 used fire trucks every year. Visit us online at www.firetruckmall.com