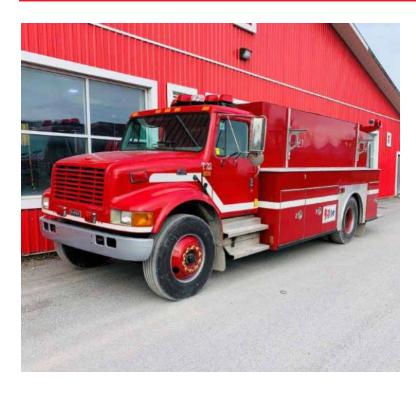

## 2001 International Commercial Tanker

- 2001 International Commercial Tanker
- 2000 Gallon Polypropylene Tank
- O Engine Hours: 8,200
- O Length: 26'

- 4700 International Chassis
- O Honda GX160 Portable Pump included
- O Mileage: 94,000

- O International 466 Diesel Engine
- Rear Discharges: (1) 10" Dump
- Additional equipment not included with purchase unless otherwise listed. Mileage readings may not be real-time and should be confirmed.