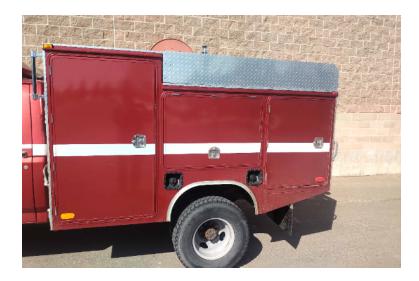

## 1997 Rescue Box ONLY

○ 1997 Rescue Box ONLY

Other Chassis

 The body can be refurbished, painted, diamond plate polished, and exterior lights replaced with LED for an additional \$2,500.

 Additional equipment not included with purchase unless otherwise listed. Mileage readings may not be real-time and should be confirmed.