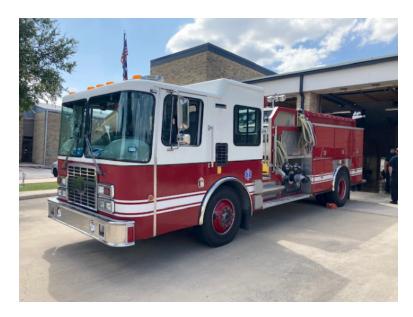

## 1995 Ferrara HME Custom Pumper

- O 1995 Ferrara HME Custom Pumper
- O Hale 1250 GPM Top-Mount Pump
- O Engine Hours: 8,460

- O Ferrara Chassis
- O 750 Gallon Tank
  - O Mileage: 35,085

## Contact Us

Office : 256.776.7786 Email : sales@firetruckmall.com Website: www.firetruckmall.com

15410 US Highway 231, Union Grove, AL 35175 Stock #: 15412 Price: Sold and Delivered

- O 300 HP Engine
- O Date of Last Pump Certification: 11/2020
- Additional equipment not included with purchase unless otherwise listed. Mileage readings may not be real-time and should be confirmed.