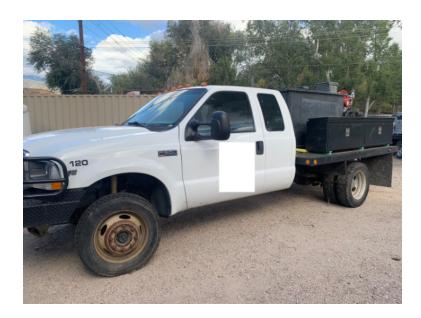

## 2004 Ford F-550 4x4 Commercial Brush Truck

- 2004 Ford F-550 4x4 Commercial Brush Truck
- V-10 Gas Engine
- → 400 Gallon Polypropylene Tank
- 0
- O Mileage: 124,000

- F-550 4x4 Ford Chassis
- Automatic Transmission
- Blizzard Wizard Foam System
- Electric Reel
- Additional equipment not included with purchase unless otherwise listed.
- O Seating for 5;
- O Honda 90 GPM Pump
- O (1) Foam Cell
- Air Conditioning